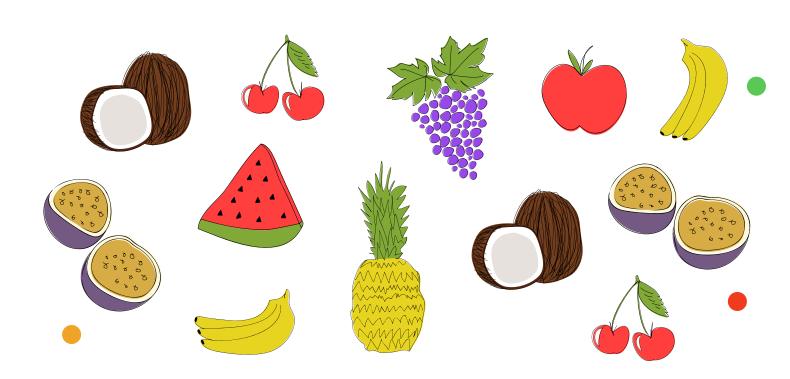

### Let's add these fruits up!

Directions: How many fruits can you see? Add them all up, then write the answer in the box. Make sure to double check your answers before submitting!