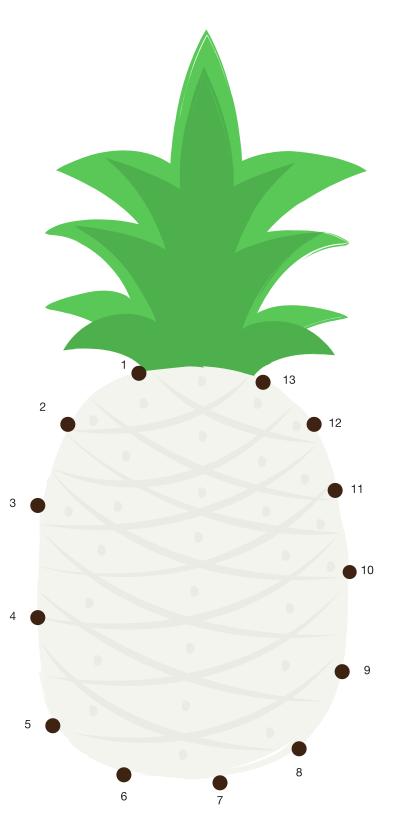

grows on the ground
- 2. Green Hard Fruit
- 3 Yellow and green spiky fruit
- 4. also a colour
- 5. Yellow on the inside and outside

## FRUIT CROSSWORD



#### Down

- 1. A small red fruit popular with cream
- 2. A small round fruit Popular with the rich
- 3. Green sour fruit
- 4. Popular as the main ingredient in a drink
- 5. found on tropical islands growing on trees

#### Across

- 1. Large Red Fruit that grows on the ground
- 2. Green Hard Fruit
- 3 Yellow and green spiky fruit
- 4. also a colour
- 5. Yellow on the inside and outside



Help the Mango Escape the Maze





Ε 0 Ε Q Ζ Х S S В Ζ C C M Ε D 0 Ε Χ Ν G Ζ D Α Ν D S Q 0 0 Χ C Х 0 Ε 0 S Ε

Apple
Banana
Pear
Orange

Mango Peach Pineapple Kiwi

Lime
Coconut
Grape
Strawberry

# FIND THE FRUIT

Connect the Dots to reveal the fruit





### Let's add these fruits up!

Directions: How many fruits can you see? Add them all up, then write the answer in the box. Make sure to double check your answers before submitting!