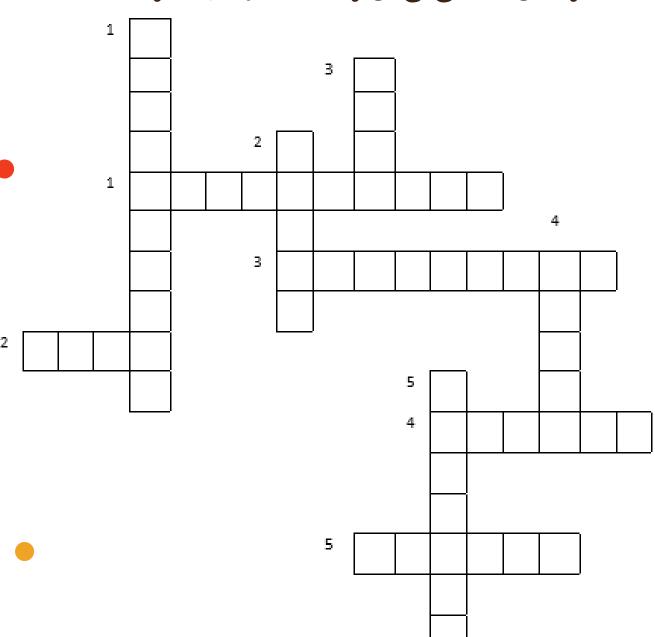

## FRUIT CROSSWORD

#### Down

- 1. A small red fruit popular with cream
- 2. A small round fruit Popular with the rich
- 3. Green sour fruit
- 4. Popular as the main ingredient in a drink
- 5. found on tropical islands growing on trees

#### **Across**

- 1. Large Red Fruit that grows on the ground
- 2. Green Hard Fruit
- 3 Yellow and green spiky fruit
- 4. also a colour
- 5. Yellow on the inside and outside