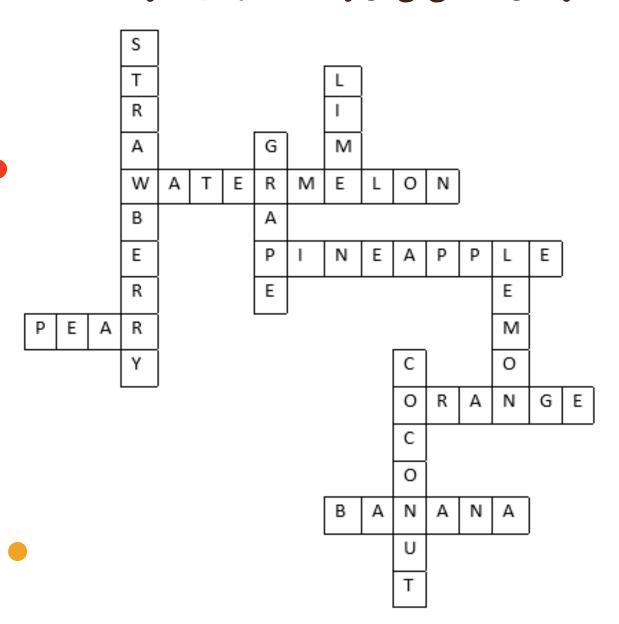

## FRUIT CROSSWORD

#### Down

- 1. A small red fruit popular with cream
- 2. A small round fruit Popular with the rich
- 3. Green sour fruit
- 4. Popular as the main ingredient in a drink
- 5. found on tropical islands growing on trees

#### Across

- 1. Large Red Fruit that grows on the ground
- 2. Green Hard Fruit
- 3 Yellow and green spiky fruit
- 4. also a colour
- 5. Yellow on the inside and outside

Help the Mango Escape the Maze

Ε 0 Ε Q Ζ Х S S В Ζ C C M Ε D 0 Ε Χ Ν G Ζ D Α Ν D S Q 0 0 Χ C Х 0 Ε 0 S Ε